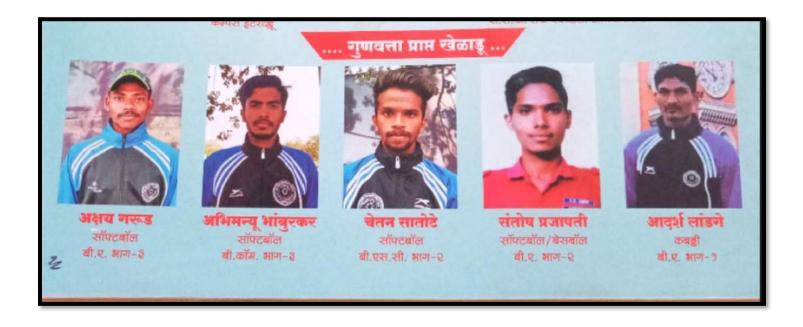

articipated in All India Inter University Tournament in Soft ball Team and he got a Gold Medal.



#### Salman shekh (B.A. I)

He is participated in All India Inter University Tournament in Base ball Team and he got a Gold Medal.

#### **Colour Holders Year 2017-2018**



#### **Chetan Satote (B.Sc I)**

He is participated in All India Inter University Tournament in Base ball Team and he got a Gold Medal.



#### Sagar Sudhakar Bhalchkra (B.A III)

He is participated in S.G.B.A. University Youth Festival and All India Inter University Tournament in Music Competions.



#### Sonali Tulshhiram Chaudhari (M.A.II)

She is selected in State Level Soft Ball Tournament and also selected captain of Amravati Team. She Get Gold Medal.





### Shivaji Olympiad Event



#### Color Holders 2018-2019



#### Shri Shivaji Education Society, Amravati's

#### Y.D.V.D. Arts, Commerce College, Teosa. Dist-Amravati

#### **University Letters of Colour Coat Holders**



NO.SGBAU-12/174/2016 DATED: 27.10.2016

To, The Principal of all concerning colleges, as per list attached

#### Sub : Sant Gadge Baba Amravati University Baseball [Men] team 2016-2017.

Dear Sit,

This is to inform you that the players in the list are provisionally selected to represent Sant Gadge Baba Amravan University in Baseball [Men] team subject to the AIU Eligibility Rules. In case of any player from the original team is not able to join the team then the player of the same position shall be substituted from the Standbye players.

The coaching camp for the players is proposed to be held at Degree College of Physical Edu